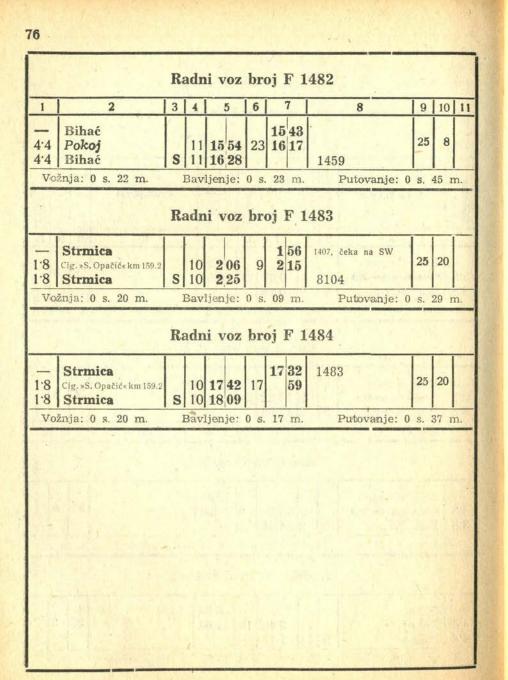

1432

Mot 1422, Mot 1427

REDOVNIH VOZOVA

| Manipulativni (denčar)<br>i sabirni vozovi | Lokomotivski i<br>službeni vozovi | Primjedba                                                                                                                                                                                                           |
|--------------------------------------------|-----------------------------------|---------------------------------------------------------------------------------------------------------------------------------------------------------------------------------------------------------------------|
| 4                                          | 5                                 | 6                                                                                                                                                                                                                   |
| D 1442, D 1443                             |                                   | <ol> <li>Saobraća od 29/30. VI do<br/>IX. 1963. god.</li> <li>Saobraća od 30. VI do<br/>1963. god.</li> <li>Saobraća od 30.VI/1. VI<br/>5/6. IX 1963. god.</li> <li>Saobraća od 1. VII do<br/>1963. god.</li> </ol> |
| 1492, 1493                                 |                                   | 1                                                                                                                                                                                                                   |
|                                            | AN THE P                          | 1                                                                                                                                                                                                                   |
|                                            |                                   | Contraction of                                                                                                                                                                                                      |
|                                            | No. No. State of the              |                                                                                                                                                                                                                     |
|                                            |                                   |                                                                                                                                                                                                                     |
|                                            |                                   |                                                                                                                                                                                                                     |
|                                            |                                   |                                                                                                                                                                                                                     |
| R 1, R 3                                   |                                   | 1. 1. 1. 1. 1.                                                                                                                                                                                                      |
| F 1481, F 1482                             |                                   |                                                                                                                                                                                                                     |
| 1494, 1495                                 |                                   |                                                                                                                                                                                                                     |
|                                            |                                   |                                                                                                                                                                                                                     |
| 1                                          |                                   |                                                                                                                                                                                                                     |
|                                            | 2 mil al deser                    |                                                                                                                                                                                                                     |
|                                            | S 1, S 2                          | -                                                                                                                                                                                                                   |
|                                            |                                   |                                                                                                                                                                                                                     |
| March - March                              | S 14                              |                                                                                                                                                                                                                     |
| 1496, 1497                                 | S 8, S 12, S 16                   |                                                                                                                                                                                                                     |
| F 1483, F 1484                             |                                   | A REAL PROPERTY.                                                                                                                                                                                                    |
|                                            | 1474                              |                                                                                                                                                                                                                     |