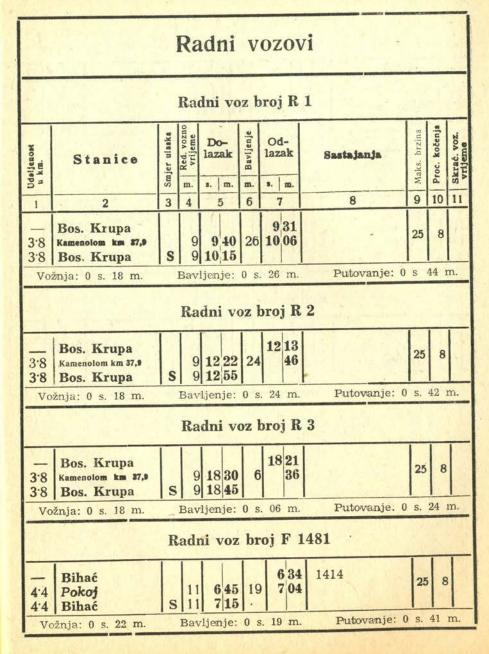

1432

Mot 1422, Mot 1427

REDOVNIH VOZOVA

| Manipulativni (denčar)<br>i sabirni vozovi | Lokomotivski i<br>službeni vozovi | Primjedba                                                                                                                                                                                                           |
|--------------------------------------------|-----------------------------------|---------------------------------------------------------------------------------------------------------------------------------------------------------------------------------------------------------------------|
| 4                                          | 5                                 | 6                                                                                                                                                                                                                   |
| D 1442, D 1443                             |                                   | <ol> <li>Saobraća od 29/30. VI do<br/>IX. 1963. god.</li> <li>Saobraća od 30. VI do<br/>1963. god.</li> <li>Saobraća od 30.VI/1. VI<br/>5/6. IX 1963. god.</li> <li>Saobraća od 1. VII do<br/>1963. god.</li> </ol> |
| 1492, 1493                                 |                                   | 1                                                                                                                                                                                                                   |
|                                            | AN THE P                          | 1                                                                                                                                                                                                                   |
|                                            |                                   | Contraction of                                                                                                                                                                                                      |
|                                            | No. No. State of the              |                                                                                                                                                                                                                     |
|                                            |                                   |                                                                                                                                                                                                                     |
|                                            |                                   |                                                                                                                                                                                                                     |
|                                            |                                   |                                                                                                                                                                                                                     |
| R 1, R 3                                   |                                   | 1. 1. 1. 1. 1.                                                                                                                                                                                                      |
| F 1481, F 1482                             |                                   |                                                                                                                                                                                                                     |
| 1494, 1495                                 |                                   |                                                                                                                                                                                                                     |
|                                            |                                   |                                                                                                                                                                                                                     |
| 1                                          |                                   |                                                                                                                                                                                                                     |
|                                            | 2 mil al deser                    |                                                                                                                                                                                                                     |
|                                            | S 1, S 2                          | -                                                                                                                                                                                                                   |
|                                            |                                   |                                                                                                                                                                                                                     |
| March - March                              | S 14                              |                                                                                                                                                                                                                     |
| 1496, 1497                                 | S 8, S 12, S 16                   |                                                                                                                                                                                                                     |
| F 1483, F 1484                             |                                   | A REAL PROPERTY.                                                                                                                                                                                                    |
|                                            | 1474                              |                                                                                                                                                                                                                     |