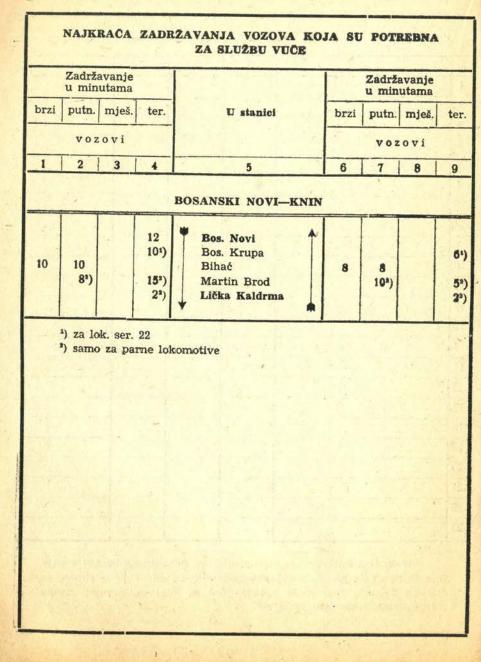

Bos. Novi-Bihać-Bos. Novi = 6% Bihać-Knin-Bihać = 22%

Pregled najvećih dozvoljenih brzina, udaljenost službenih mjesta i prostorni razmaci **BOSANSKI NOVI-KNIN** Najvaća dozvoljena brzina za Udaljenost Vožnja u parau mo-tornu dizel šin. Službena mjesta stan. odjav. blok. djelozbirna mična vuču razmaku 1 2 3 4 5 6 7 8 9 10 Bosanski Novi Odv. Most na Sani 0.8 0.8 2.2 Vidorija 1.4 50 401) 50 55 Rudice 6.1 8.3 Blatna 8.4 16.7 Otoka 7.5 24.2 3.4 Drenova Glavica 27.6 Bos. Krupa 6.5 34.1 Kamen. km 37.9 3.8 37.9 Grmuša 7.8 45.7 60 60 60 60 Cazin-Srbljani 9.4 55.1 Pokoj 6.3 61.4 Bihać 4.4 65.8 Pritoka 4.7 70.5 Ripač 2.9 73.4 Račić 4.4 77.8 Loskun 6.4 84.2 Strbački Buk 7.4 91.6 Kestenovac 3.2 94.8 Bušević 5.4 100.2 Kulen Vakuf 4.8 105.0 70 70 70 70 Martin Brod 10.1 115.1 -----Una 8.0 123.1 Srb 7.4 130.5 Osredci 2.8 133.3 L. Dugo Polje 4.7 138.0 Lič. Kaldrma 3.9 141.9 Lič. Tiškovac 3.8 145.7 Bos. Drenovac 8.0 153.7

| 1                                                                   | 2  | 3  | 4    | 5                                                                             | 6                                      | 7                                                                                                                          | 8            | 9  | 10 |  |  |  |  |
|---------------------------------------------------------------------|----|----|------|-------------------------------------------------------------------------------|----------------------------------------|----------------------------------------------------------------------------------------------------------------------------|--------------|----|----|--|--|--|--|
| 70                                                                  | 70 | 70 | 70   | Strmica<br><i>Komalić</i><br>Golubić<br>Gran. km 174.4<br>Knin<br>Knin T. ST. | 6.8<br>4.0<br>4.0<br>5.4<br>3.5<br>0.7 | 160 <sup>.5</sup><br>164 <sup>.5</sup><br>168 <sup>.5</sup><br>173 <sup>.9</sup><br>177 <sup>.4</sup><br>178 <sup>.1</sup> | T            |    |    |  |  |  |  |
| 1) Za lok. ser. 642 = 50<br>Odvojak B. N. Spoljnja—Odvojak Most n/S |    |    |      |                                                                               |                                        |                                                                                                                            |              |    |    |  |  |  |  |
| 30                                                                  | 30 | 30 | 30   | O.B.N. Spolj.<br>Odvojak Most                                                 | -<br>0:4                               |                                                                                                                            |              |    |    |  |  |  |  |
|                                                                     |    |    | A.R. |                                                                               | 12.0                                   |                                                                                                                            |              |    |    |  |  |  |  |
|                                                                     | x  |    |      | 19 40, 0                                                                      |                                        |                                                                                                                            |              |    |    |  |  |  |  |
|                                                                     |    |    |      | 1 - 05 - 1.                                                                   |                                        |                                                                                                                            |              |    |    |  |  |  |  |
|                                                                     |    |    |      |                                                                               |                                        | -                                                                                                                          |              |    | -  |  |  |  |  |
|                                                                     |    |    |      |                                                                               |                                        |                                                                                                                            |              |    | Th |  |  |  |  |
|                                                                     |    |    |      |                                                                               |                                        | A STATE                                                                                                                    |              |    |    |  |  |  |  |
|                                                                     |    |    |      |                                                                               |                                        |                                                                                                                            |              | 16 | 1a |  |  |  |  |
|                                                                     |    |    |      |                                                                               |                                        |                                                                                                                            | -            | -  |    |  |  |  |  |
|                                                                     |    |    |      |                                                                               |                                        |                                                                                                                            |              |    |    |  |  |  |  |
|                                                                     |    |    |      |                                                                               |                                        |                                                                                                                            | in the       |    | -  |  |  |  |  |
|                                                                     | -  |    | 1 in |                                                                               | 12                                     |                                                                                                                            | and a        | -  |    |  |  |  |  |
|                                                                     |    | 1. |      |                                                                               |                                        |                                                                                                                            |              |    |    |  |  |  |  |
|                                                                     |    |    |      |                                                                               |                                        |                                                                                                                            |              |    |    |  |  |  |  |
| 1.0                                                                 |    |    |      |                                                                               |                                        | 1.55                                                                                                                       | to the state |    |    |  |  |  |  |