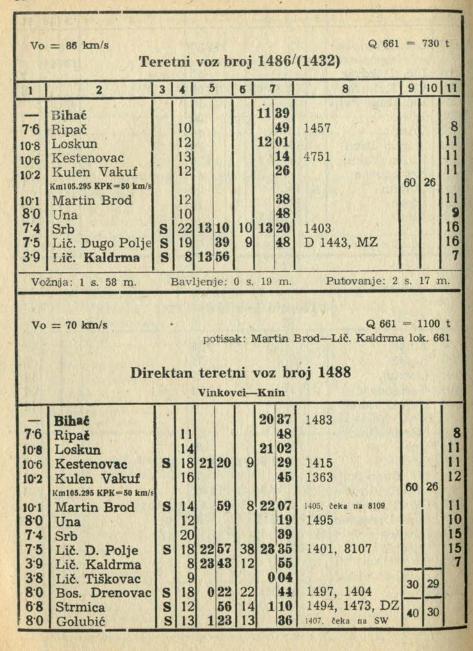

Relacija

1

Bos. Novi-Knin

Bos. Novi-Bihać

(B. Luka Predgrade)

Odvojak Bos. Novi

Spoljnja—Bihać Bos. Novi—Srb

Bos. Krupa— —Kamenolom 37.9 Bihać—Pokoj

Bihać-Knin

Bihać-Una

Bihać-Srb

Srb-Knin

Bihać-Lička Kaldrma

Srb-Lička Kaldrma

Lička Kaldrma— —Strmica

Lička Kaldrma-Knin

Strmica — Km 159.2 Strmica—Knin

Bos. Novi-Bos. Krupa

| PREGLE | D |
|--------|---|
|--------|---|

Brzoteretni i

teretni vozovi

3

1450, 1452, 1454, 1458,

1460, 1462, 1453, 1455,

1457, 1459, 1461, 1463

1470, 1472, 1474, 1476,

1471, 1473, 1475, 1477

1452, 1472, 1478, 1480, 1482, 1488, 1355, 1363,

1461, 1481, 1483, 4751,

4757

1486

Brzi, putnički i

mješoviti vozovi

2

ZD, ZM, 1402, 1404<sup>1</sup>), 1406<sup>2</sup>), 1408<sup>2</sup>), 8104<sup>1</sup>), 1414, Mot 1416, DZ,

MZ, 1401, 1403<sup>2</sup>), 1405<sup>3</sup>), 1407<sup>4</sup>), 8107<sup>3</sup>), 1415

Mot 1420, 1426, 1421

Mot 1423, Mot 1425,

Mot 1431

Mot 1424

Mot 1413

Mot 1429

Mot 1418

1424, 1423

1432

Mot 1422, Mot 1427

REDOVNIH VOZOVA

| Manipulativni (denčar)<br>i sabirni vozovi | Lokomotivski i<br>službeni vozovi | Primjedba                                                                                                                                                                                                           |
|--------------------------------------------|-----------------------------------|---------------------------------------------------------------------------------------------------------------------------------------------------------------------------------------------------------------------|
| 4                                          | 5                                 | 6                                                                                                                                                                                                                   |
| D 1442, D 1443                             |                                   | <ol> <li>Saobraća od 29/30. VI do<br/>IX. 1963. god.</li> <li>Saobraća od 30. VI do<br/>1963. god.</li> <li>Saobraća od 30.VI/1. VI<br/>5/6. IX 1963. god.</li> <li>Saobraća od 1. VII do<br/>1963. god.</li> </ol> |
| 1492, 1493                                 |                                   | 1                                                                                                                                                                                                                   |
|                                            | AN THE P                          | 1                                                                                                                                                                                                                   |
|                                            |                                   | Contraction of                                                                                                                                                                                                      |
|                                            | No. No. State of the              |                                                                                                                                                                                                                     |
|                                            |                                   |                                                                                                                                                                                                                     |
|                                            |                                   |                                                                                                                                                                                                                     |
|                                            |                                   |                                                                                                                                                                                                                     |
| R 1, R 3                                   |                                   | 1. 1. 1. 1. 1.                                                                                                                                                                                                      |
| F 1481, F 1482                             |                                   |                                                                                                                                                                                                                     |
| 1494, 1495                                 |                                   |                                                                                                                                                                                                                     |
|                                            |                                   |                                                                                                                                                                                                                     |
| 1                                          |                                   |                                                                                                                                                                                                                     |
|                                            | 2 mil al deser                    |                                                                                                                                                                                                                     |
|                                            | S 1, S 2                          | -                                                                                                                                                                                                                   |
|                                            |                                   |                                                                                                                                                                                                                     |
| March - March                              | S 14                              |                                                                                                                                                                                                                     |
| 1496, 1497                                 | S 8, S 12, S 16                   |                                                                                                                                                                                                                     |
| F 1483, F 1484                             |                                   | A REAL PROPERTY.                                                                                                                                                                                                    |
|                                            | 1474                              |                                                                                                                                                                                                                     |