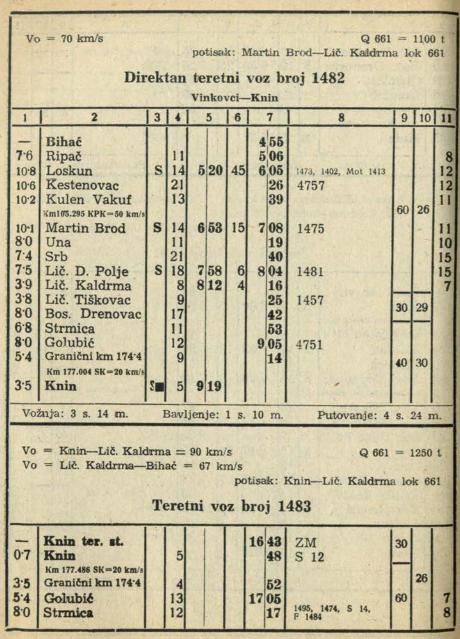

Strmica — Km 159.2 Strmica—Knin

Bos. Novi-Bos. Krupa

| PREGLE | D |
|--------|---|
|--------|---|

Brzoteretni i

teretni vozovi

3

1450, 1452, 1454, 1458,

1460, 1462, 1453, 1455,

1457, 1459, 1461, 1463

1470, 1472, 1474, 1476,

1471, 1473, 1475, 1477

1452, 1472, 1478, 1480, 1482, 1488, 1355, 1363,

1461, 1481, 1483, 4751,

4757

1486

Brzi, putnički i

1432

Mot 1422, Mot 1427

REDOVNIH VOZOVA

| Manipulativni (denčar)<br>i sabirni vozovi | Lokomotivski i<br>službeni vozovi | Primjedba                                                                                                                                                                                                           |
|--------------------------------------------|-----------------------------------|---------------------------------------------------------------------------------------------------------------------------------------------------------------------------------------------------------------------|
| 4                                          | 5                                 | 6                                                                                                                                                                                                                   |
| D 1442, D 1443                             |                                   | <ol> <li>Saobraća od 29/30. VI do<br/>IX. 1963. god.</li> <li>Saobraća od 30. VI do<br/>1963. god.</li> <li>Saobraća od 30.VI/1. VI<br/>5/6. IX 1963. god.</li> <li>Saobraća od 1. VII do<br/>1963. god.</li> </ol> |
| 1492, 1493                                 |                                   | 1                                                                                                                                                                                                                   |
|                                            | AN THE P                          | 1                                                                                                                                                                                                                   |
|                                            |                                   | Contraction of                                                                                                                                                                                                      |
|                                            | No. No. State of the              |                                                                                                                                                                                                                     |
|                                            |                                   |                                                                                                                                                                                                                     |
|                                            |                                   |                                                                                                                                                                                                                     |
|                                            |                                   |                                                                                                                                                                                                                     |
| R 1, R 3                                   |                                   | 1. 1. 1. 1. 1.                                                                                                                                                                                                      |
| F 1481, F 1482                             |                                   |                                                                                                                                                                                                                     |
| 1494, 1495                                 |                                   |                                                                                                                                                                                                                     |
|                                            |                                   |                                                                                                                                                                                                                     |
| 1                                          |                                   |                                                                                                                                                                                                                     |
|                                            | 2 mil al deser                    |                                                                                                                                                                                                                     |
|                                            | S 1, S 2                          | -                                                                                                                                                                                                                   |
|                                            |                                   |                                                                                                                                                                                                                     |
| March - March                              | S 14                              |                                                                                                                                                                                                                     |
| 1496, 1497                                 | S 8, S 12, S 16                   |                                                                                                                                                                                                                     |
| F 1483, F 1484                             |                                   | A REAL PROPERTY.                                                                                                                                                                                                    |
|                                            | 1474                              |                                                                                                                                                                                                                     |