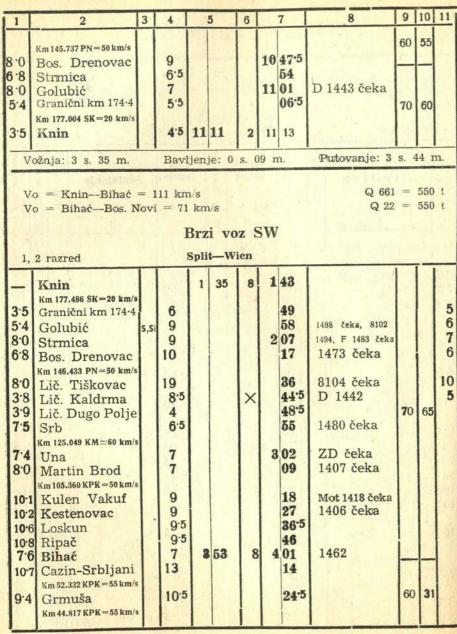

11

|                                    | Bosanski Novi-Knin                                                                                                                                                       |              |                                                                                       |        |                              |           |   |                                                                                  |                                                |              |               |                         |  |  |  |
|------------------------------------|--------------------------------------------------------------------------------------------------------------------------------------------------------------------------|--------------|---------------------------------------------------------------------------------------|--------|------------------------------|-----------|---|----------------------------------------------------------------------------------|------------------------------------------------|--------------|---------------|-------------------------|--|--|--|
|                                    | Vo = 110 km/s Q 661 = 580 t<br>Brzi voz ZD<br>1, 2 razred Zagreb gl. kol.—Split                                                                                          |              |                                                                                       |        |                              |           |   |                                                                                  |                                                |              |               |                         |  |  |  |
| Udafjenost<br>u km.                | Stanice                                                                                                                                                                  | Smjer ulaska | P Red. vozno<br>vrijeme                                                               |        | Do-<br>zak<br>m.             | Bavljenje |   | Dd-<br>Izak<br>m.                                                                | Sastajanja                                     | Maks. brzina | Proc. kočenja | Skraćeno<br>voz vrijeme |  |  |  |
| 11                                 | 2                                                                                                                                                                        | 3            | 4                                                                                     |        | 5                            | 6         |   | 7                                                                                | 8                                              | 9            | 11            | 11                      |  |  |  |
|                                    | Bos. Novi<br>Km 0.437 SK=20 km/s<br>Odvojak Most<br>Rudice<br>Blatna<br>Km 16.910 KM=30 km/s<br>Km 18.169 KM=30 km/s<br>Otoka Bos.<br>Km 25.850 KM=30 km/s<br>Bos. Krupa | s            | 2<br>13<br>15<br>13 <sup>.5</sup><br>18                                               | ALL ST | 54<br>13<br>05 <sup>.5</sup> | 4         | 0 | 58<br>00<br>19<br>34<br>47.5<br>06.5                                             | 1415<br>1405<br>1463, 8109<br>1401             | 40           | 10            |                         |  |  |  |
| 9·4<br>10·7<br>7·6<br>10·8<br>10·6 | Km44.327 KPK=55 km/s<br>Grmuša<br>Km 52.173 KPK=55 km/s<br>Cazin Srbljani<br>Bihać<br>Ripač<br>Loskun<br>Kestenovac                                                      | 5,51         | 14 <sup>.5</sup><br>10<br>11<br>85<br>10<br>11 <sup>.5</sup><br>9 <sup>.5</sup>       |        | 42                           | 8         | - | 21<br>31<br>50<br>58 <sup>55</sup><br>08 <sup>55</sup><br>20<br>29 <sup>55</sup> | 8107, 1460<br>1471<br>Mot 1418<br>1495<br>DZ   | 60           | 25            | 10 9                    |  |  |  |
|                                    | Martin Brod<br>Una<br>Km 123.500 KM = 60 km/s<br>Srb<br>Lič. Dugo Polje<br>Lič. Kaldrma<br>Lič. Tiškovac                                                                 |              | 10 <sup>.5</sup><br>8<br>15 <sup>.5</sup><br>14 <sup>.5</sup><br>6<br>4 <sup>.5</sup> | 3      | 24                           | 1         | 3 | 40<br>48<br>08 <sup>.5</sup><br>18<br>25<br>29 <sup>.5</sup>                     | 1407, čeka na SW<br>1480, 1473<br>D 1442, 4757 | 70           | 34            | 9<br>7<br>7<br>7<br>4   |  |  |  |