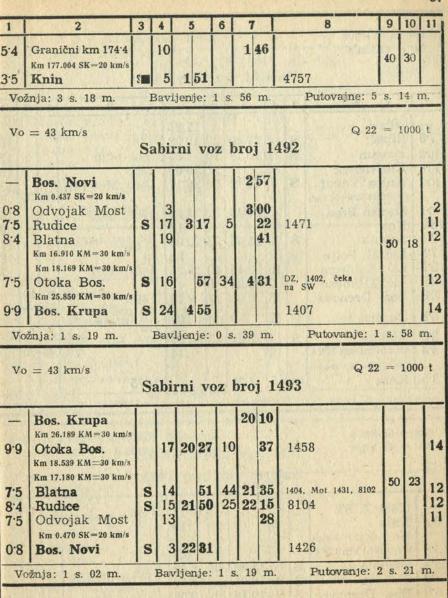

| OPTEREČENJE TERETNIH VOZ                               | AVO                          |
|--------------------------------------------------------|------------------------------|
| Pruga: BOS. NOVI—KNIN                                  |                              |
| a) Ubrzani manipulativni vozovi (Des                   | nčar):                       |
| Bos. Novi—Knin—Bos. Novi = 350 t. 48 osovina           |                              |
| b) Teretni vozovi:                                     |                              |
| Banja Luka Predgrade-Odvojak Bos. Novi Spo             | ljna— Bihać:                 |
| lok. ser. 33                                           | = 750 t.                     |
| Bihać-Odvojak Most na Sani- Banja Luka Pr              | edgr.:<br>= 1.200 t.         |
| lok. ser. 33<br>Sunja—Bos. Novi—Bihać:                 | 1.200 t.                     |
| lok. ser. 33                                           | = 1.100 t.                   |
| Bihać—Bos. Novi—Sunja:                                 |                              |
| lok. ser. 33                                           | = 1.200 t.                   |
| Bihać-Knin:                                            | = 730 t.                     |
| lok. ser. 661<br>lok. ser. 661 + potisak lok. ser. 661 | = 1.100  t.                  |
| Knin-Lička Kaldrma:                                    |                              |
| lok. ser. 661                                          | = 660 t.                     |
| lok. ser. 661 + potisak lok. ser. 661                  | = 1.250 t.                   |
| Lička Kaldrma—Bihać:                                   |                              |
| lok. ser. 661                                          | = 1.800 t.                   |
| c) Sabirni vozovi:                                     |                              |
| Bos. Novi-Bos. Krupa-Bos. Novi:                        | The second second            |
| lok. ser. 22                                           | = 1.000 t.                   |
| Bihać—Martin Brod:                                     | = 760 t                      |
| lok. ser. 33                                           | = 100 \$.                    |
| Martin Brod—Lička Kaldrma:<br>lok, ser. 33             | = 420 t.                     |
| Lička Kaldrma—Knin:                                    |                              |
| lok. ser. 33 i 37                                      | = 1.500 t.                   |
| Knin—Lička Kaldrma:                                    |                              |
| lok. ser. 33                                           | = 360 t.                     |
| lok. ser. 37                                           | = 305 t.<br>= 570 t.         |
| lok. ser. 37 + potisak lok. ser. 37                    | = 570 L                      |
| Lička Kaldrma—Bihać:<br>lok. ser. 33 i 37              | = 1.800 t.                   |
| 10K. Ser. 33 1 31                                      | and the second second second |

1432

Mot 1422, Mot 1427

REDOVNIH VOZOVA

| Manipulativni (denčar)<br>i sabirni vozovi | Lokomotivski i<br>službeni vozovi | Primjedba                                                                                                                                                                                                           |
|--------------------------------------------|-----------------------------------|---------------------------------------------------------------------------------------------------------------------------------------------------------------------------------------------------------------------|
| 4                                          | 5                                 | 6                                                                                                                                                                                                                   |
| D 1442, D 1443                             |                                   | <ol> <li>Saobraća od 29/30. VI do<br/>IX. 1963. god.</li> <li>Saobraća od 30. VI do<br/>1963. god.</li> <li>Saobraća od 30.VI/1. VI<br/>5/6. IX 1963. god.</li> <li>Saobraća od 1. VII do<br/>1963. god.</li> </ol> |
| 1492, 1493                                 |                                   | 1                                                                                                                                                                                                                   |
|                                            | AN THE P                          | 1                                                                                                                                                                                                                   |
|                                            |                                   | Contraction of                                                                                                                                                                                                      |
|                                            | No. No. State of the              |                                                                                                                                                                                                                     |
|                                            |                                   |                                                                                                                                                                                                                     |
|                                            |                                   |                                                                                                                                                                                                                     |
|                                            |                                   |                                                                                                                                                                                                                     |
| R 1, R 3                                   |                                   | 1. 1. 1. 1. 1.                                                                                                                                                                                                      |
| F 1481, F 1482                             |                                   |                                                                                                                                                                                                                     |
| 1494, 1495                                 |                                   |                                                                                                                                                                                                                     |
|                                            |                                   |                                                                                                                                                                                                                     |
| 1                                          |                                   |                                                                                                                                                                                                                     |
|                                            | 2 mil al deser                    |                                                                                                                                                                                                                     |
|                                            | S 1, S 2                          | -                                                                                                                                                                                                                   |
|                                            |                                   |                                                                                                                                                                                                                     |
| March - March                              | S 14                              |                                                                                                                                                                                                                     |
| 1496, 1497                                 | S 8, S 12, S 16                   |                                                                                                                                                                                                                     |
| F 1483, F 1484                             |                                   | A REAL PROPERTY.                                                                                                                                                                                                    |
|                                            | 1474                              |                                                                                                                                                                                                                     |