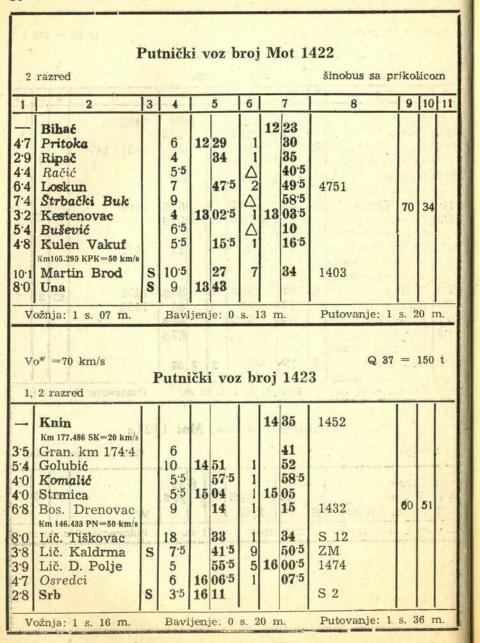

Mot 1420, 1426, 1421

Mot 1423, Mot 1425,

Mot 1431

Mot 1424

Mot 1413

Mot 1429

Mot 1418

1424, 1423

1432

Mot 1422, Mot 1427

REDOVNIH VOZOVA

| Manipulativni (denčar)<br>i sabirni vozovi | Lokomotivski i<br>službeni vozovi | Primjedba                                                                                                                                                                                                           |
|--------------------------------------------|-----------------------------------|---------------------------------------------------------------------------------------------------------------------------------------------------------------------------------------------------------------------|
| 4                                          | 5                                 | 6                                                                                                                                                                                                                   |
| D 1442, D 1443                             |                                   | <ol> <li>Saobraća od 29/30. VI do<br/>IX. 1963. god.</li> <li>Saobraća od 30. VI do<br/>1963. god.</li> <li>Saobraća od 30.VI/1. VI<br/>5/6. IX 1963. god.</li> <li>Saobraća od 1. VII do<br/>1963. god.</li> </ol> |
| 1492, 1493                                 |                                   | 1                                                                                                                                                                                                                   |
|                                            | AN THE P                          | 1                                                                                                                                                                                                                   |
|                                            |                                   | Contraction of                                                                                                                                                                                                      |
|                                            | No. No. State of the              |                                                                                                                                                                                                                     |
|                                            |                                   |                                                                                                                                                                                                                     |
|                                            |                                   |                                                                                                                                                                                                                     |
|                                            |                                   |                                                                                                                                                                                                                     |
| R 1, R 3                                   |                                   | 1. 1. 1. 1. 1.                                                                                                                                                                                                      |
| F 1481, F 1482                             |                                   |                                                                                                                                                                                                                     |
| 1494, 1495                                 |                                   |                                                                                                                                                                                                                     |
|                                            |                                   |                                                                                                                                                                                                                     |
| 1                                          |                                   |                                                                                                                                                                                                                     |
|                                            | 2 mil al deser                    |                                                                                                                                                                                                                     |
|                                            | S 1, S 2                          | -                                                                                                                                                                                                                   |
|                                            |                                   |                                                                                                                                                                                                                     |
| March - March                              | S 14                              |                                                                                                                                                                                                                     |
| 1496, 1497                                 | S 8, S 12, S 16                   |                                                                                                                                                                                                                     |
| F 1483, F 1484                             |                                   | A REAL PROPERTY.                                                                                                                                                                                                    |
|                                            | 1474                              |                                                                                                                                                                                                                     |