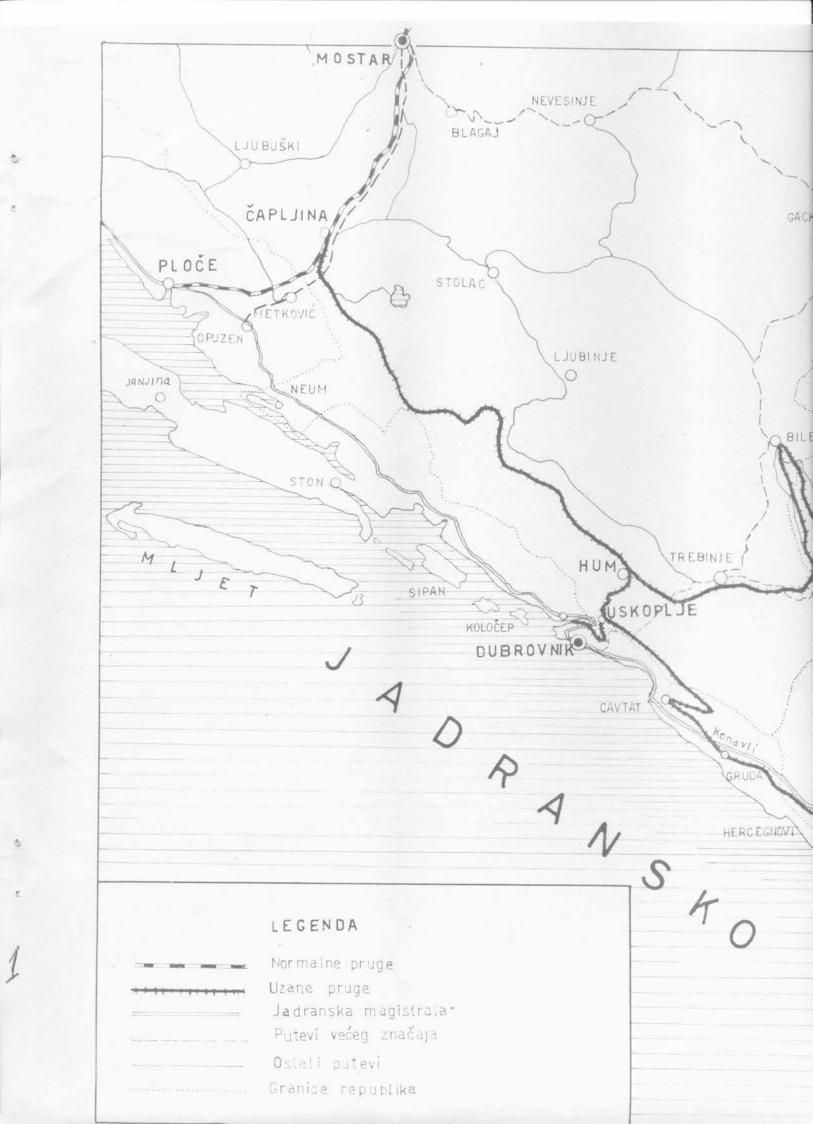

# 1. U V O D

Pruga Uskoplje - Zelenika ugradjena je i predata u saobraćaj 17.VII 1901. godine. Istovremeno je predat saobraćaju i dio pruge Gabela - Dubrovnik, pa je time Sarajevo povezano sa morem i lukom Gruž u Dubrovniku, a preko pruge Uskoplje - Zelenika sa lukom u Zeleniki i područjem Bokokotorskog zaljeva.

Izgradnju ove mreže diktirali su ondašnji strateški i privredni razlozi zasnovani na jedinstvenom interesu
povezivanja jižnog Jadranskog Primorja sa kontinentalnim
dijelom Srednje Evrope. Ova pruga je doprinijela razvoju
lučkih kapaciteta u Zeleniki, kao i razvoju privrede i turizma u ovom području. Izgradnja normalne pruge Sarajevo Ploče, a u dogledno vrijeme i pruge Beograd - Bar još više
će umsnjiti značaj pruge Uskoplje - Zelenika. Na smanjenje
značaja ove pruge - naročito pri prevozu putnika - uticala
je i nova Jadranska magistrala, koja od Gavtata do Zelenike
ide paralelno sa prugom.

Pruga Uskoplje - Zelenika duga je 65,4 km i ima sva obilježja izrazito brdske pruge. Nadmorska visina karakterističnih tačaka na ovoj pruzi je slijedeća:

| Uskoplje  | 350,2 m |
|-----------|---------|
| Glavska   | 495,0 m |
| Cavtat    | 125,7 m |
| Gruda     | 80,4 m  |
| Nagumanac | 185,3 m |
| Zelenika  | 2,0 m   |

Pruga Uskoplje - Zelenika karakteristična je po tome što prolazi preko tri republike. Od Uskoplja /km 263,3/ do iza Glavske /km276,8/ pruga je na području Socijalističke Republike Bosne i Hercegovine, odavde do km 314,5 /iza Nagumanca/ na području Socijalističke Republike Hrvatske, a od Nagumanca do Zelenike /km 328,7/ pruga je na području Socijalističke Republike Crne Gore.

Prema tome, dužina pruge na pojedinim republikama je slijedeća:

| SR Bosna i Hercegovina | 13,5 |    | 111 | 20,6 %  |
|------------------------|------|----|-----|---------|
| SR Hrvatska            | 37,7 | km | ili | 57,7 %  |
| SR Crna Gora           | 14,2 | km | ili | 21,7 %  |
| Svega:                 | 65,4 | km | ili | 100,0 % |