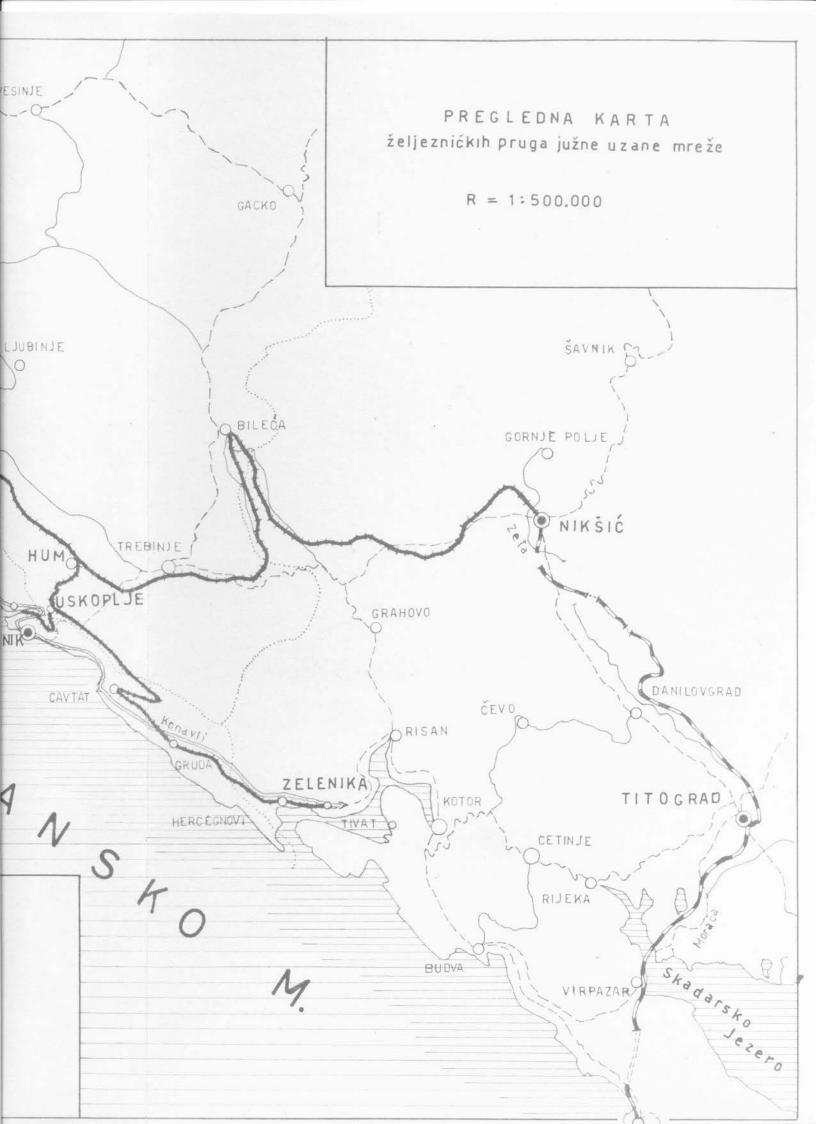

# 1. U V O D

Pruga Uskoplje - Zelenika ugradjena je i predata u saobraćaj 17.VII 1901. godine. Istovremeno je predat saobraćaju i dio pruge Gabela - Dubrovnik, pa je time Sarajevo povezano sa morem i lukom Gruž u Dubrovniku, a preko pruge Uskoplje - Zelenika sa lukom u Zeleniki i područjem Bokokotorskog zaljeva.

Izgradnju ove mreže diktirali su ondašnji strateški i privredni razlozi zasnovani na jedinstvenom interesu
povezivanja jižnog Jadranskog Primorja sa kontinentalnim
dijelom Srednje Evrope. Ova pruga je doprinijela razvoju
lučkih kapaciteta u Zeleniki, kao i razvoju privrede i turizma u ovom području. Izgradnja normalne pruge Sarajevo Ploče, a u dogledno vrijeme i pruge Beograd - Bar još više
će umsnjiti značaj pruge Uskoplje - Zelenika. Na smanjenje
značaja ove pruge - naročito pri prevozu putnika - uticala
je i nova Jadranska magistrala, koja od Gavtata do Zelenike
ide paralelno sa prugom.

Pruga Uskoplje - Zelenika duga je 65,4 km i ima sva obilježja izrazito brdske pruge. Nadmorska visina karakterističnih tačaka na ovoj pruzi je slijedeća:

| Uskoplje  | 350,2 m |
|-----------|---------|
| Glavska   | 495,0 m |
| Cavtat    | 125,7 m |
| Gruda     | 80,4 m  |
| Nagumanac | 185,3 m |
| Zelenika  | 2,0 m   |

Pruga Uskoplje - Zelenika karakteristična je po tome što prolazi preko tri republike. Od Uskoplja /km 263,3/ do iza Glavske /km276,8/ pruga je na području Socijalističke Republike Bosne i Hercegovine, odavde do km 314,5 /iza Nagumanca/ na području Socijalističke Republike Hrvatske, a od Nagumanca do Zelenike /km 328,7/ pruga je na području Socijalističke Republike Crne Gore.

Prema tome, dužina pruge na pojedinim republikama je slijedeća:

| SR Bosna i Hercegovina | 13,5 |    | 111 | 20,6 %  |
|------------------------|------|----|-----|---------|
| SR Hrvatska            | 37,7 | km | ili | 57,7 %  |
| SR Crna Gora           | 14,2 | km | ili | 21,7 %  |
| Svega:                 | 65,4 | km | ili | 100,0 % |